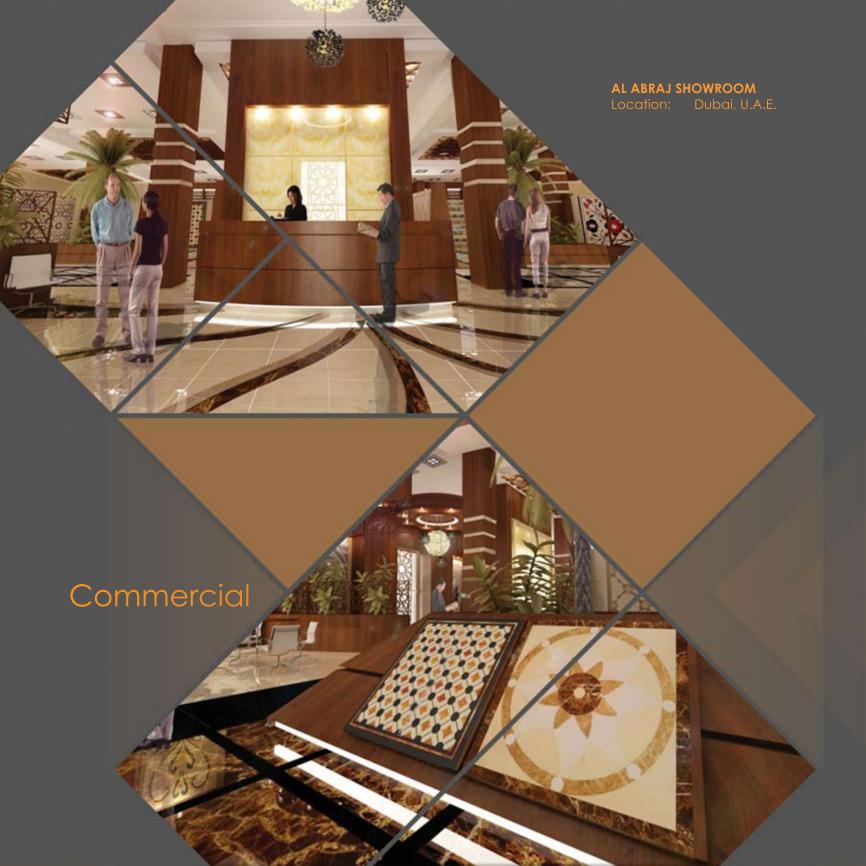

#### AL ABRAJ MARBLE SHOWROOM / OFFICE BLOCK

Location:Sharjah, U.A.E.Budget:Worth AED 1.6 MillionClient:Mr. Abdel Rahman BawarethConsultant:M/s Gulf Consultants Consulting Engineers

GENSERV SHOWROOM/ ADMINISTRATION BLOCK/ OFFICES BLOCK
 Location: Salalah, Oman