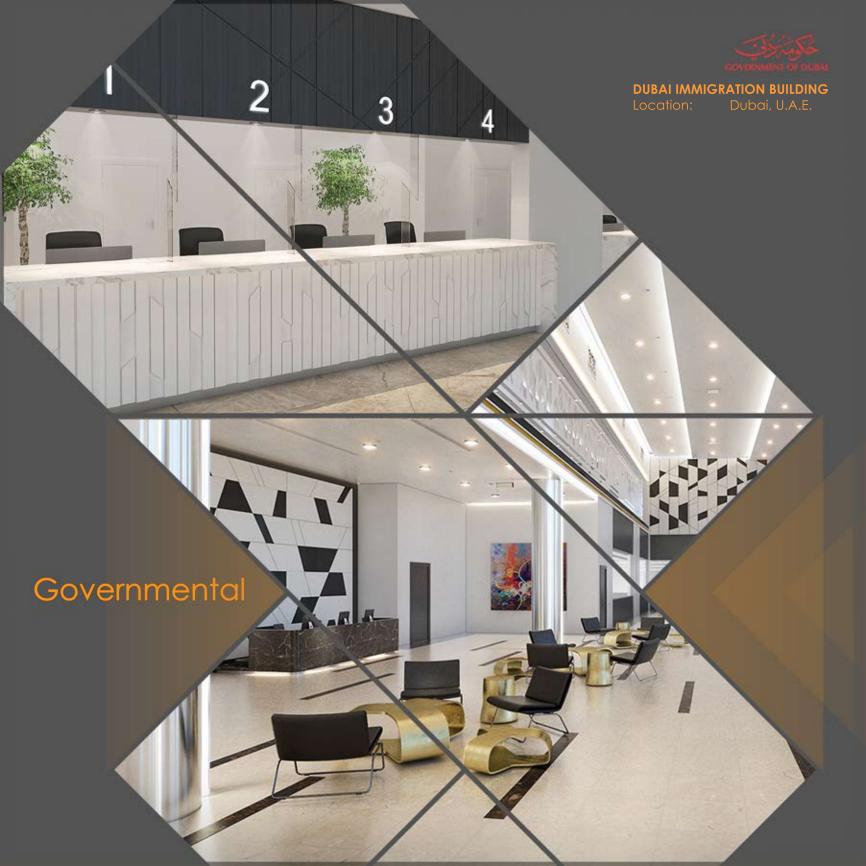

### TRUNET OFFICE at HEALTHCARE CITY

Location: Dubai, U.A.E. Budget: Worth AED 813,000

GOVERNMENTAL PROJECTS

## Governmental

MUNICIPALITY