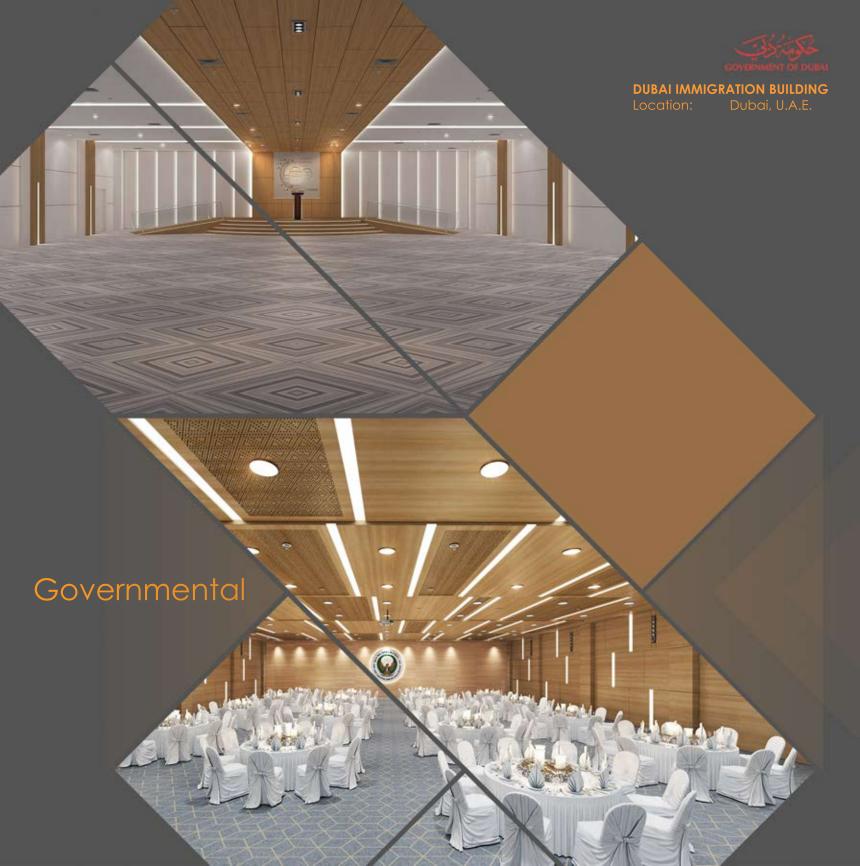

## LIST OF PROJECTS GOVERNMENTAL

- DUBAI IMMIGRATION BUILDING
  Location: Dubai, U.A.E.
- COMMUNITY DEVELOPMENT AUTHORITY WEDDING HALL AL-BARSHA
  Location:
  Dubai, U.A.E.
- COMMUNITY DEVELOPMENT AUTHORITY WEDDING HALL AL-TAWAR (on-going) Location: Dubai, U.A.E.
- COMMUNITY DEVELOPMENT AUTHORITY COMMUNICATION & CONSULTATION SOCIAL CENTER Location: Dubai, U.A.E.
- AL MURAQQABAT POLICE STATION Location: Dubai, U.A.E.
- ACADEMIC CITY DUBAI Location: Dubai, U.A.E.
- MINISTRY OF ENVIRONMENT & WATER AI HathBoor Building Budget: Worth AED 4.2 Million Location: Dubai, U.A.E.
- COMMUNITY DEVELOPMENT AUTHORITY HATTA CENTER
  - Location: Plot no. 8910465, Dubai, U.A.E.
- SECURITIES & COMMODITIES AUTHORITY (SCA) BUILDING (4B + G + 10 + HC)
- Location: Al-Garhoud, Dubai, U.A.E. Budget: Worth AED 9.6 Million (approx 80,000 sq ft. of built area)

## Governmental

MUNICIPALITY

## Governmental

### Governmental

dessesses interested