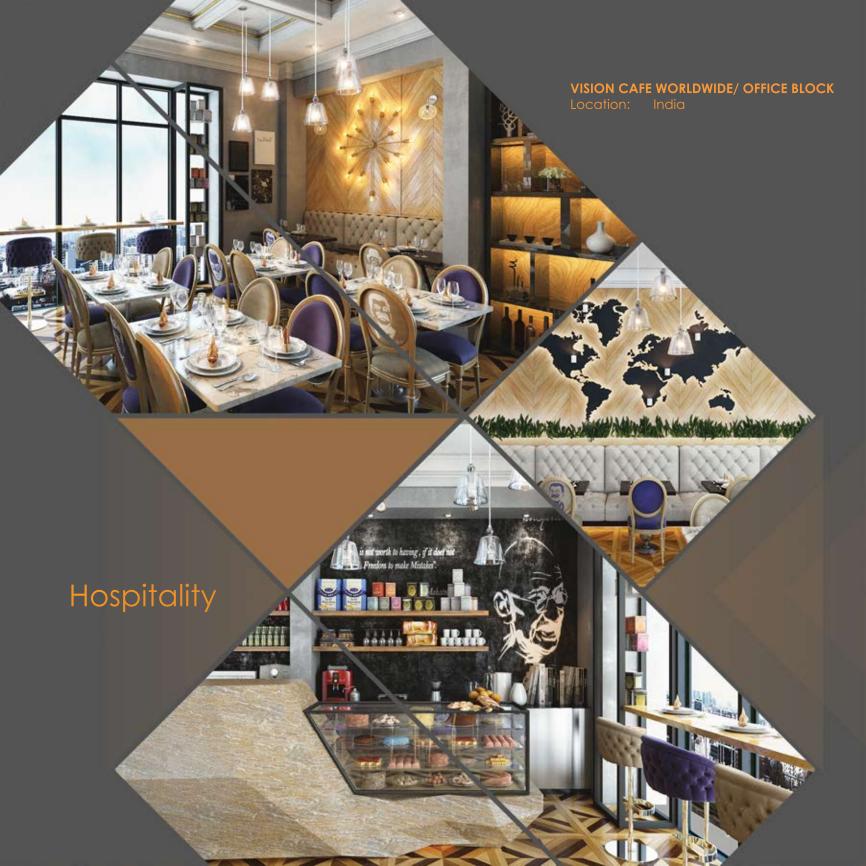

### DR. NADAR SAAB CLINIC (G + 2)

Location: Plot No. 3420804, Jumeira Second, Dubai, U.A.E

- GARHOUD PRIVATE HOSPITAL MANAGEMENT OFFICES 4TH & 5TH Al-Garhoud, Dubai, U.A.E. Location:
- VISION CAFE WORLDWIDE /OFFICE BLOCK Location: India
- AMORE CAFE DOWNTOWN DUBAI Dubai, U.A.E. Location:
- COCONUT CAFÉ Location: Baghdad, Iraq.